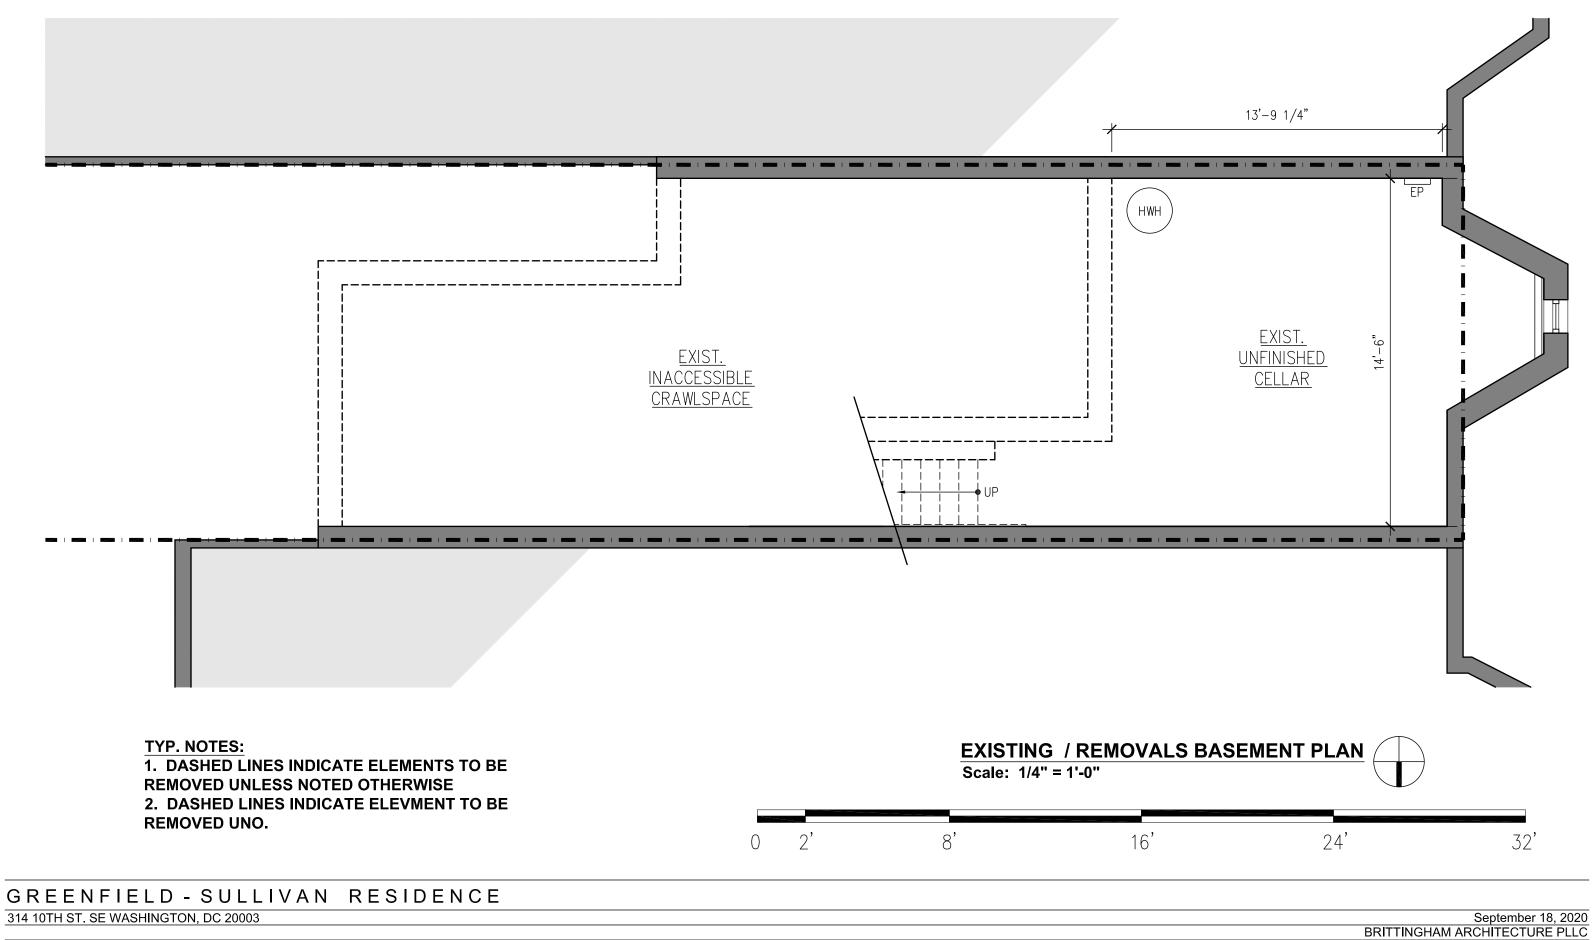

### GREENFIELD - SULLIVAN RESIDENCE 314 10TH ST. SE WASHINGTON, DC 20003

September 18, 2020 BRITTINGHAM ARCHITECTURE PLLC

**TYP. NOTES:** 1. DASHED LINES INDICATE ELEMENTS TO BE REMOVED UNLESS NOTED OTHERWISE 2. DASHED LINES INDICATE ELEVMENT TO BE REMOVED UNO.