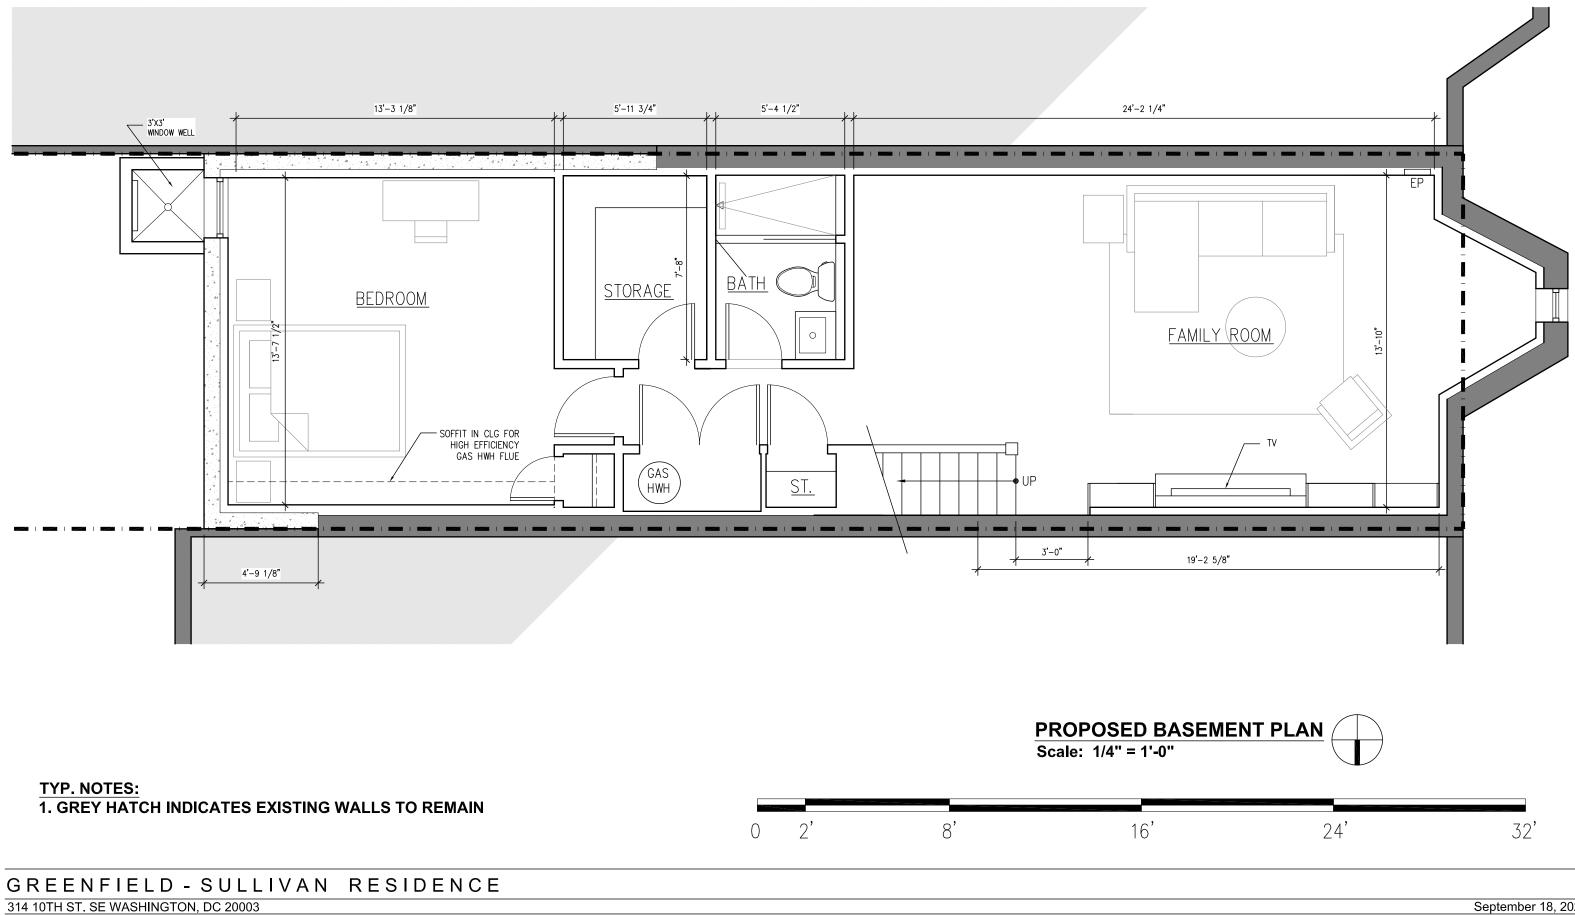

### GREENFIELD - SULLIVAN RESIDENCE 314 10TH ST. SE WASHINGTON, DC 20003

September 18, 2020 BRITTINGHAM ARCHITECTURE PLLC

**TYP. NOTES:** 1. DASHED LINES INDICATE ELEMENTS TO BE REMOVED UNLESS NOTED OTHERWISE 2. DASHED LINES INDICATE ELEVMENT TO BE REMOVED UNO.