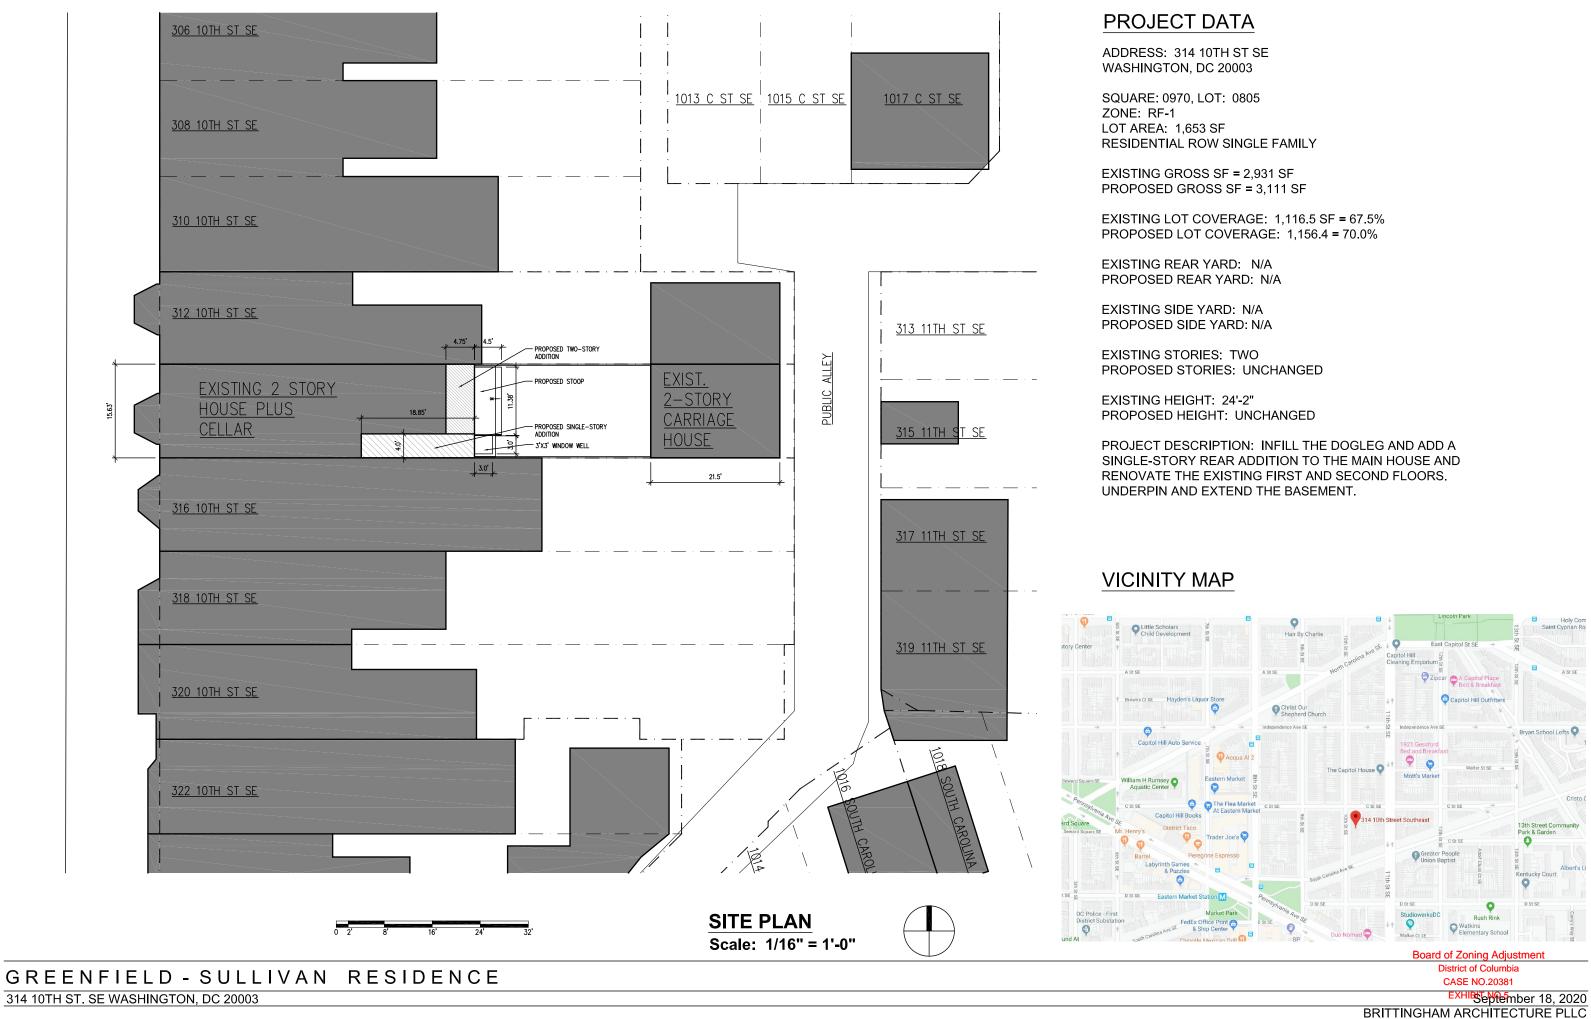

314 10TH ST. SE WASHINGTON, DC 20003

### GREENFIELD - SULLIVAN RESIDENCE 314 10TH ST. SE WASHINGTON, DC 20003

September 1, 2020 BRITTINGHAM ARCHITECTURE PLLC