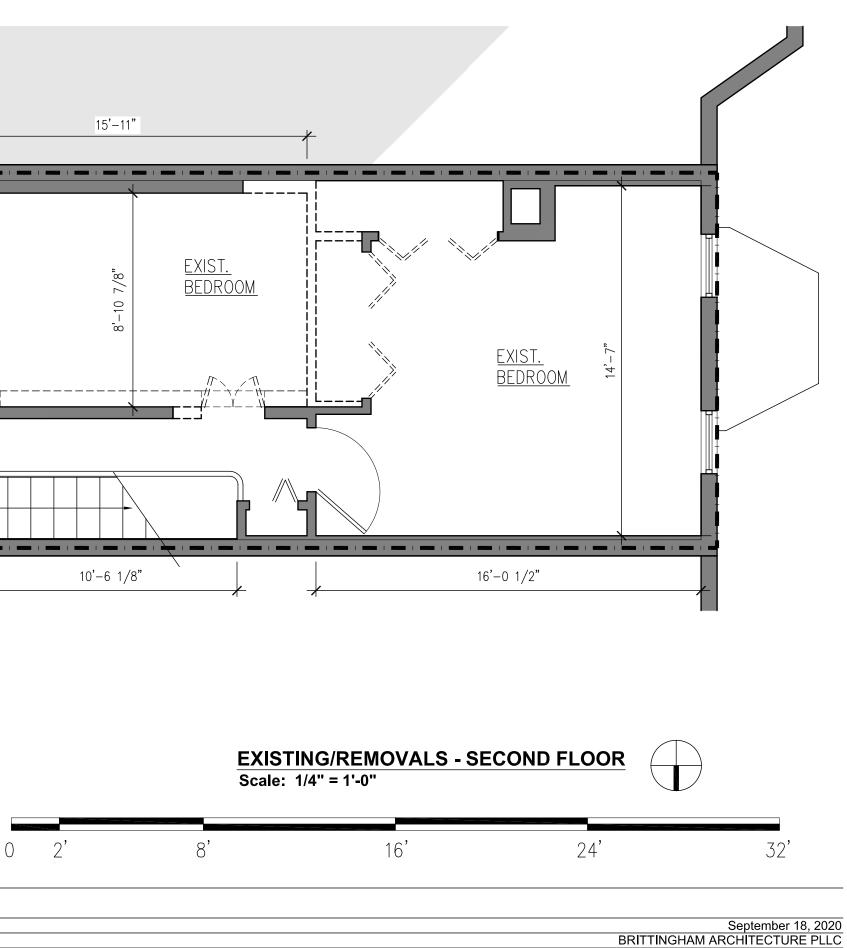

### GREENFIELD - SULLIVAN RESIDENCE 314 10TH ST. SE WASHINGTON, DC 20003

September 18, 2020 BRITTINGHAM ARCHITECTURE PLLC

**TYP. NOTES:** 1. DASHED LINES INDICATE ELEMENTS TO BE REMOVED UNLESS NOTED OTHERWISE 2. DASHED LINES INDICATE ELEVMENT TO BE REMOVED UNO.