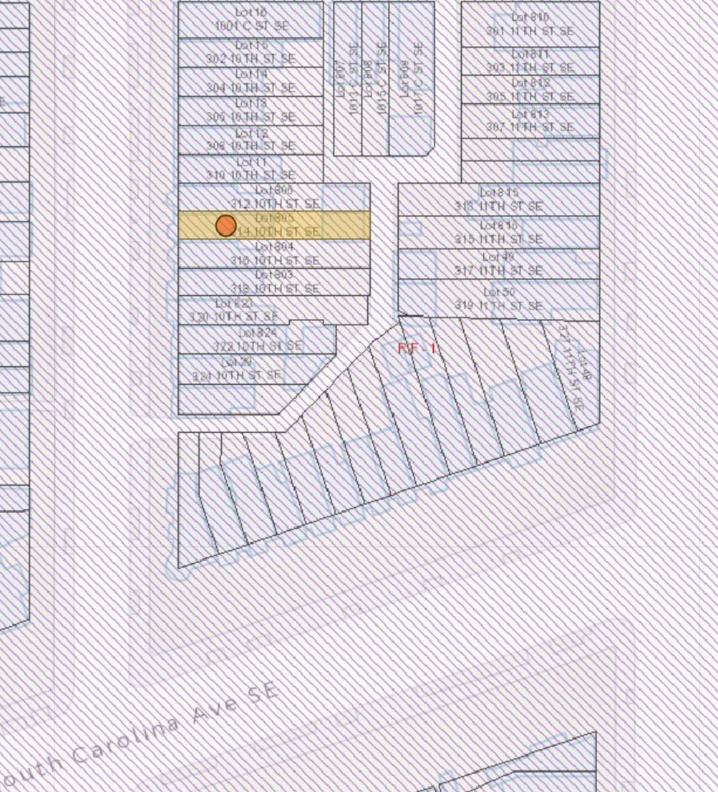

314 10TH ST. SE WASHINGTON, DC 20003

## St/SE





### GREENFIELD - SULLIVAN RESIDENCE 314 10TH ST. SE WASHINGTON, DC 20003





September 1, 2020 BRITTINGHAM ARCHITECTURE PLLC





### GREENFIELD - SULLIVAN RESIDENCE 314 10TH ST. SE WASHINGTON, DC 20003

September 18, 2020 BRITTINGHAM ARCHITECTURE PLLC



**TYP. NOTES:** 1. DASHED LINES INDICATE ELEMENTS TO BE REMOVED UNLESS NOTED OTHERWISE 2. DASHED LINES INDICATE ELEVMENT TO BE REMOVED UNO.



### GREENFIELD - SULLIVAN RESIDENCE 314 10TH ST. SE WASHINGTON, DC 20003





September 18, 2020 BRITTINGHAM ARCHITECTURE PLLC









September 18, 2020 BRITTINGHAM ARCHITECTURE PLLC





# GREENFIELD - SULLIVAN RESIDENCE

314 10TH ST. SE WASHINGTON, DC 20003



Scale: 1/4" = 1'-0"



Scale: 1/4" = 1'-0"



# GREENFIELD - SULLIVAN RESIDENCE

314 10TH ST. SE WASHINGTON, DC 20003









Scale: