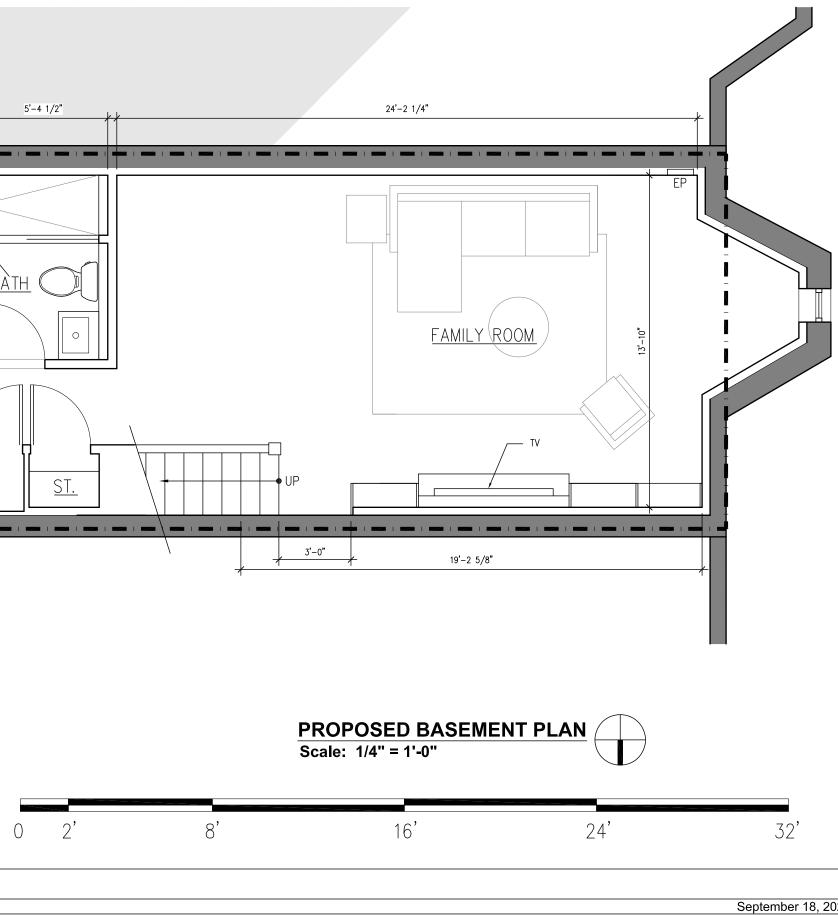

### GREENFIELD - SULLIVAN RESIDENCE 314 10TH ST. SE WASHINGTON, DC 20003

September 18, 2020 BRITTINGHAM ARCHITECTURE PLLC

**TYP. NOTES:** 1. DASHED LINES INDICATE ELEMENTS TO BE REMOVED UNLESS NOTED OTHERWISE 2. DASHED LINES INDICATE ELEVMENT TO BE REMOVED UNO.