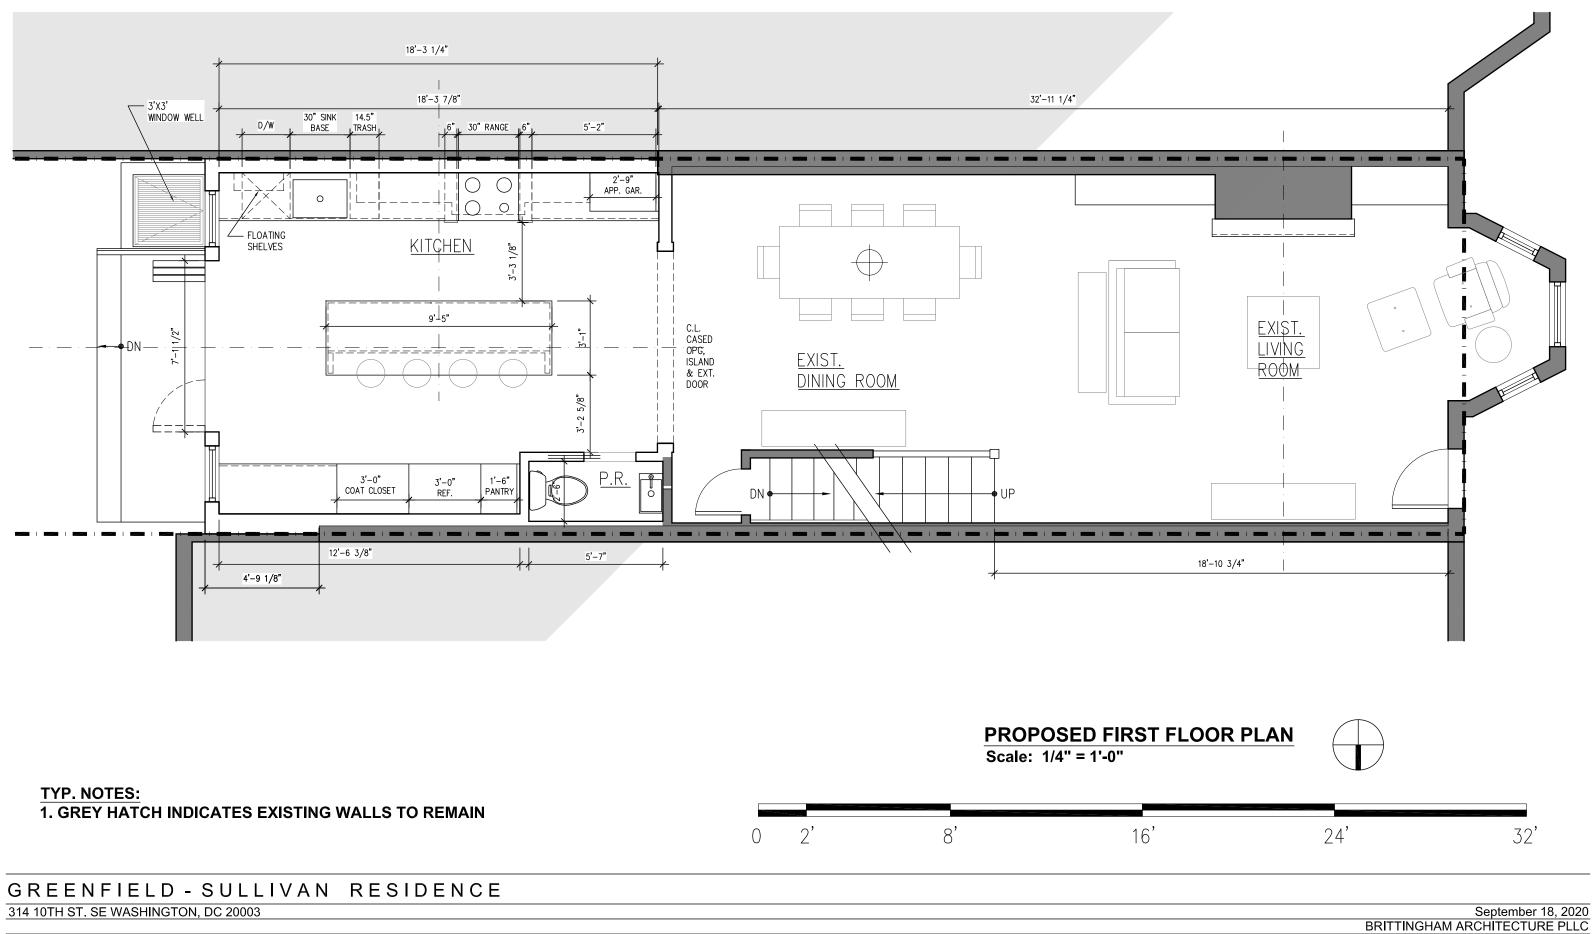

### GREENFIELD - SULLIVAN RESIDENCE 314 10TH ST. SE WASHINGTON, DC 20003

September 18, 2020 BRITTINGHAM ARCHITECTURE PLLC

September 18, 2020 BRITTINGHAM ARCHITECTURE PLLC