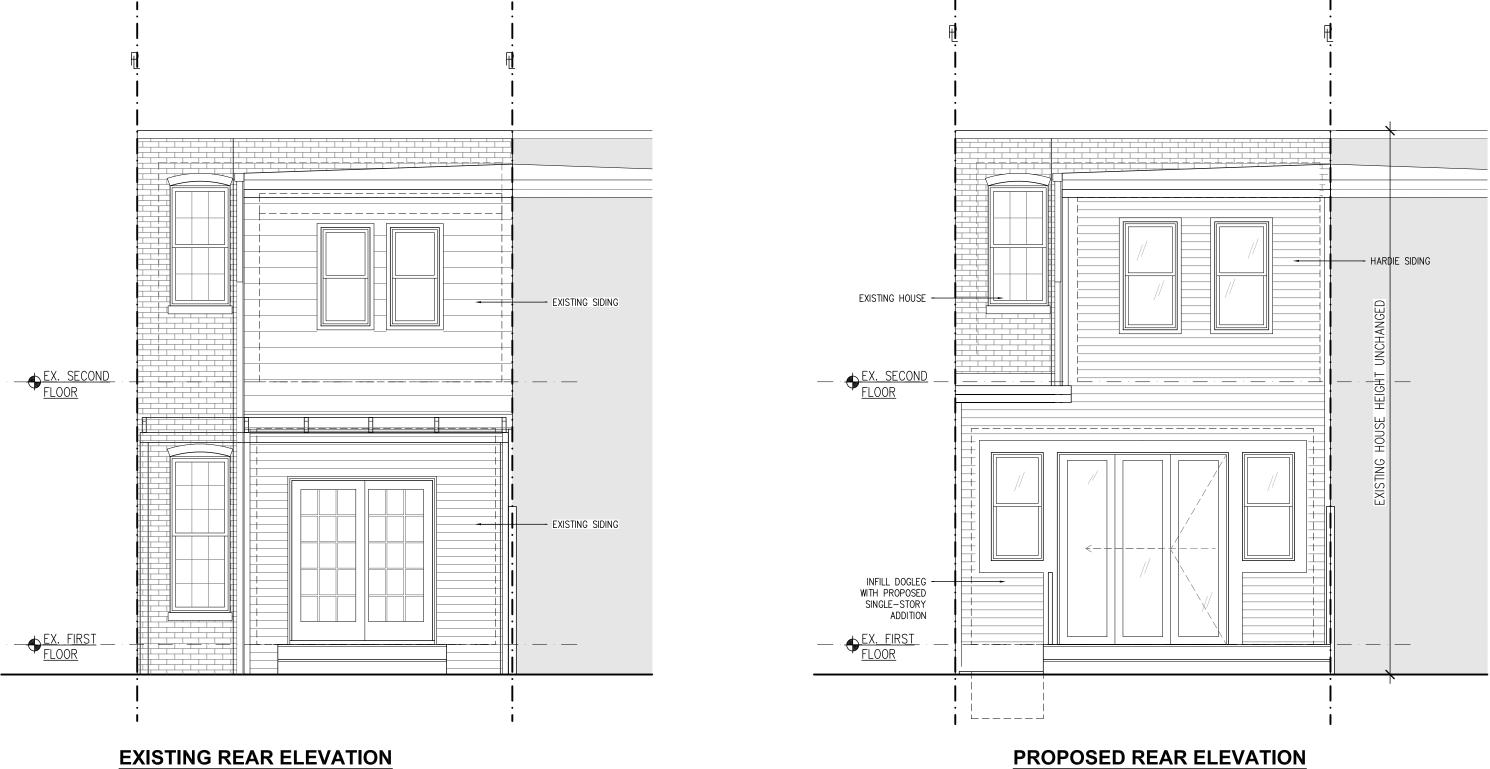

# GREENFIELD - SULLIVAN RESIDENCE

314 10TH ST. SE WASHINGTON, DC 20003

Scale: 1/4" = 1'-0"

Scale: 1/4" = 1'-0"