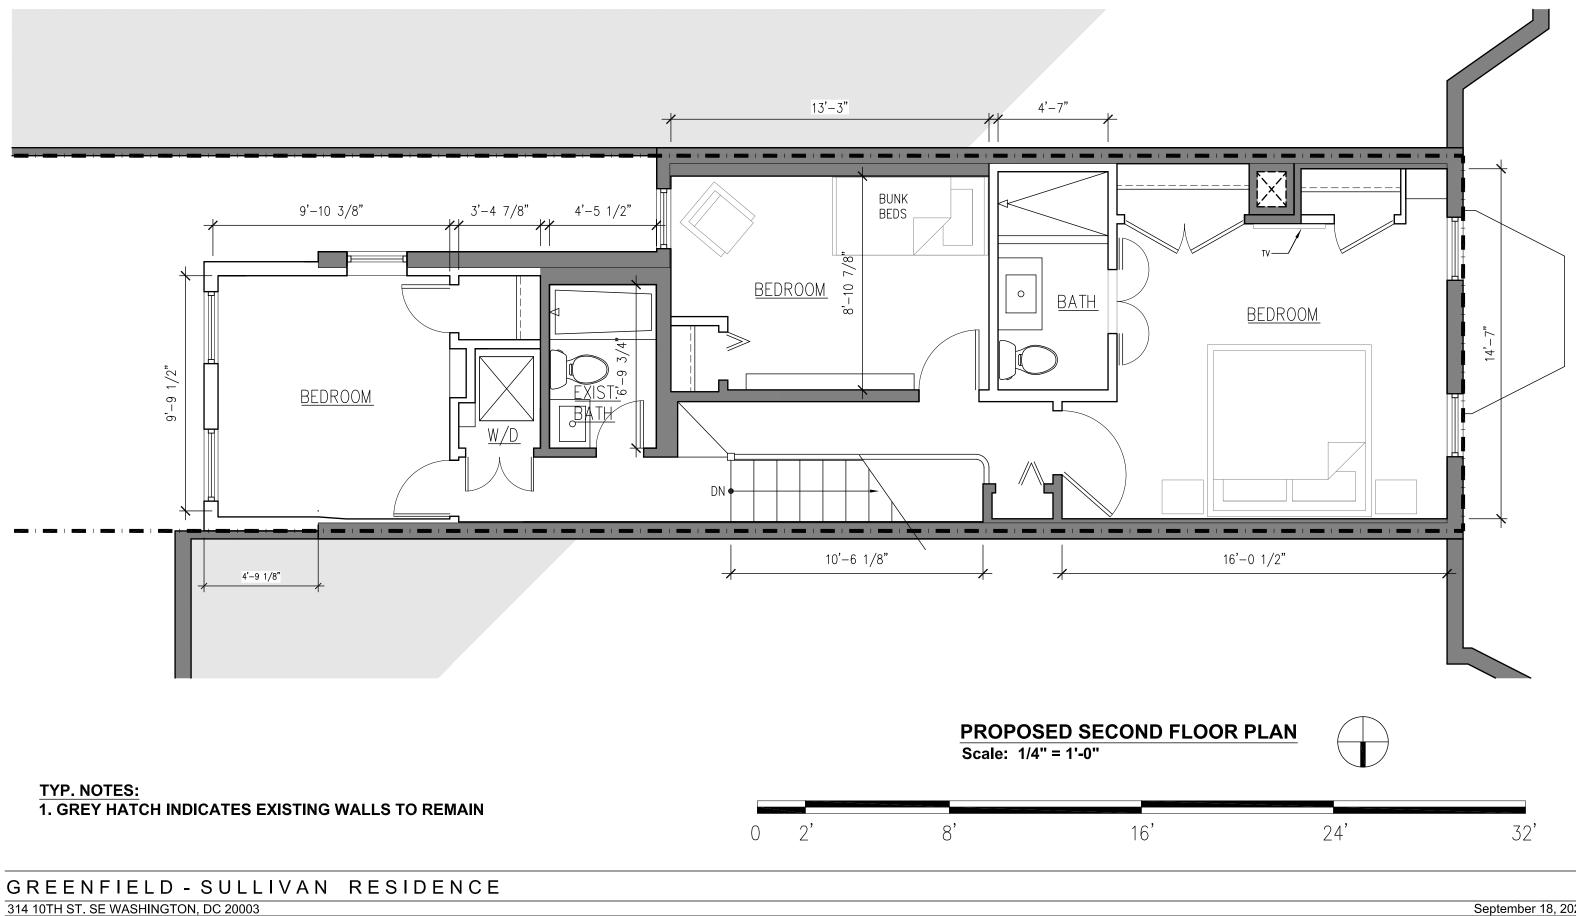

# GREENFIELD - SULLIVAN RESIDENCE

314 10TH ST. SE WASHINGTON, DC 20003

Scale: 1/4" = 1'-0"

Scale: 1/4" = 1'-0"