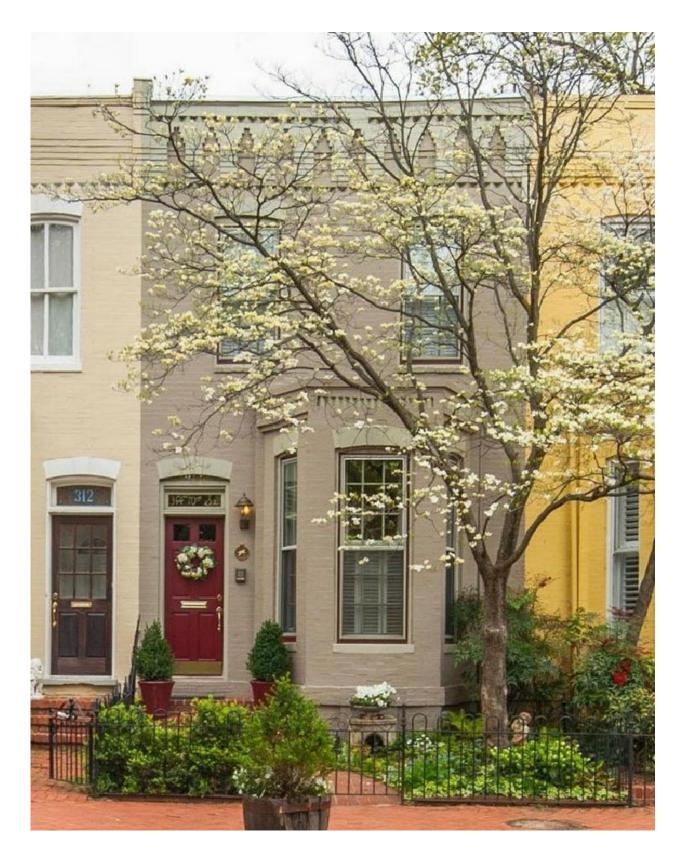

LLC



**TYP. NOTES:** 1. DASHED LINES INDICATE ELEMENTS TO BE REMOVED UNLESS NOTED OTHERWISE 2. DASHED LINES INDICATE ELEVMENT TO BE REMOVED UNO.



### GREENFIELD - SULLIVAN RESIDENCE 314 10TH ST. SE WASHINGTON, DC 20003





September 18, 2020 BRITTINGHAM ARCHITECTURE PLLC









September 18, 2020 BRITTINGHAM ARCHITECTURE PLLC





# GREENFIELD - SULLIVAN RESIDENCE

314 10TH ST. SE WASHINGTON, DC 20003



Scale: 1/4" = 1'-0"



Scale: 1/4" = 1'-0"



# GREENFIELD - SULLIVAN RESIDENCE

314 10TH ST. SE WASHINGTON, DC 20003









Scale: 1/4" = 1'-0"



# GREENFIELD - SULLIVAN RESIDENCE

314 10TH ST. SE WASHINGTON, DC 20003



32'



**REAR VIEW, EXISTING ADDITION** 



### **HOUSE VIEW FROM CARRIAGE HOUSE**

### GREENFIELD - SULLIVAN RESIDENCE 314 10TH ST. SE WASHINGTON, DC 20003







## FRONT FACADE

### **CARRIAGE HOUSE VIEW FROM REAR YARD**

GREENFIELD - SULLIVAN RESIDENCE 314 10TH ST. SE WASHINGTON, DC 20003