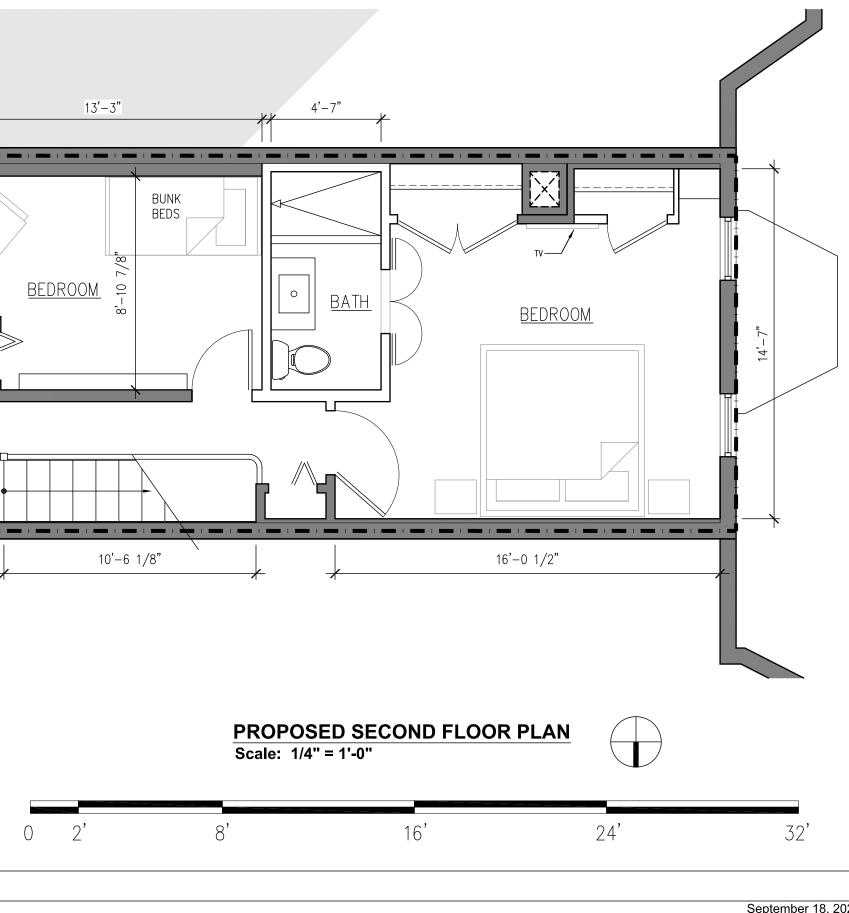

### GREENFIELD - SULLIVAN RESIDENCE 314 10TH ST. SE WASHINGTON, DC 20003

September 18, 2020 BRITTINGHAM ARCHITECTURE PLLC

**TYP. NOTES:** 1. DASHED LINES INDICATE ELEMENTS TO BE REMOVED UNLESS NOTED OTHERWISE 2. DASHED LINES INDICATE ELEVMENT TO BE REMOVED UNO.