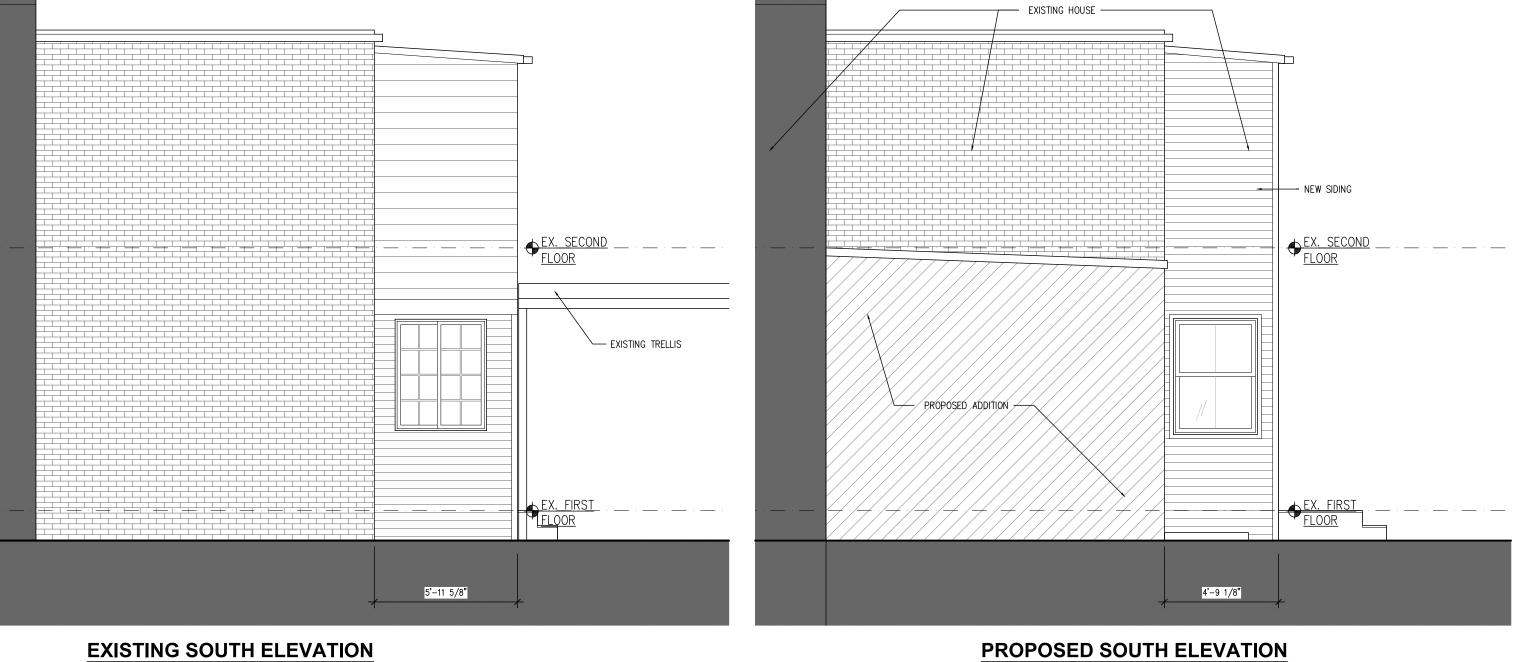

# GREENFIELD - SULLIVAN RESIDENCE

314 10TH ST. SE WASHINGTON, DC 20003

Scale: 1/4" = 1'-0"

Scale: 1/4" = 1'-0"

# GREENFIELD - SULLIVAN RESIDENCE

314 10TH ST. SE WASHINGTON, DC 20003

Scale: 1/4" = 1'-0"