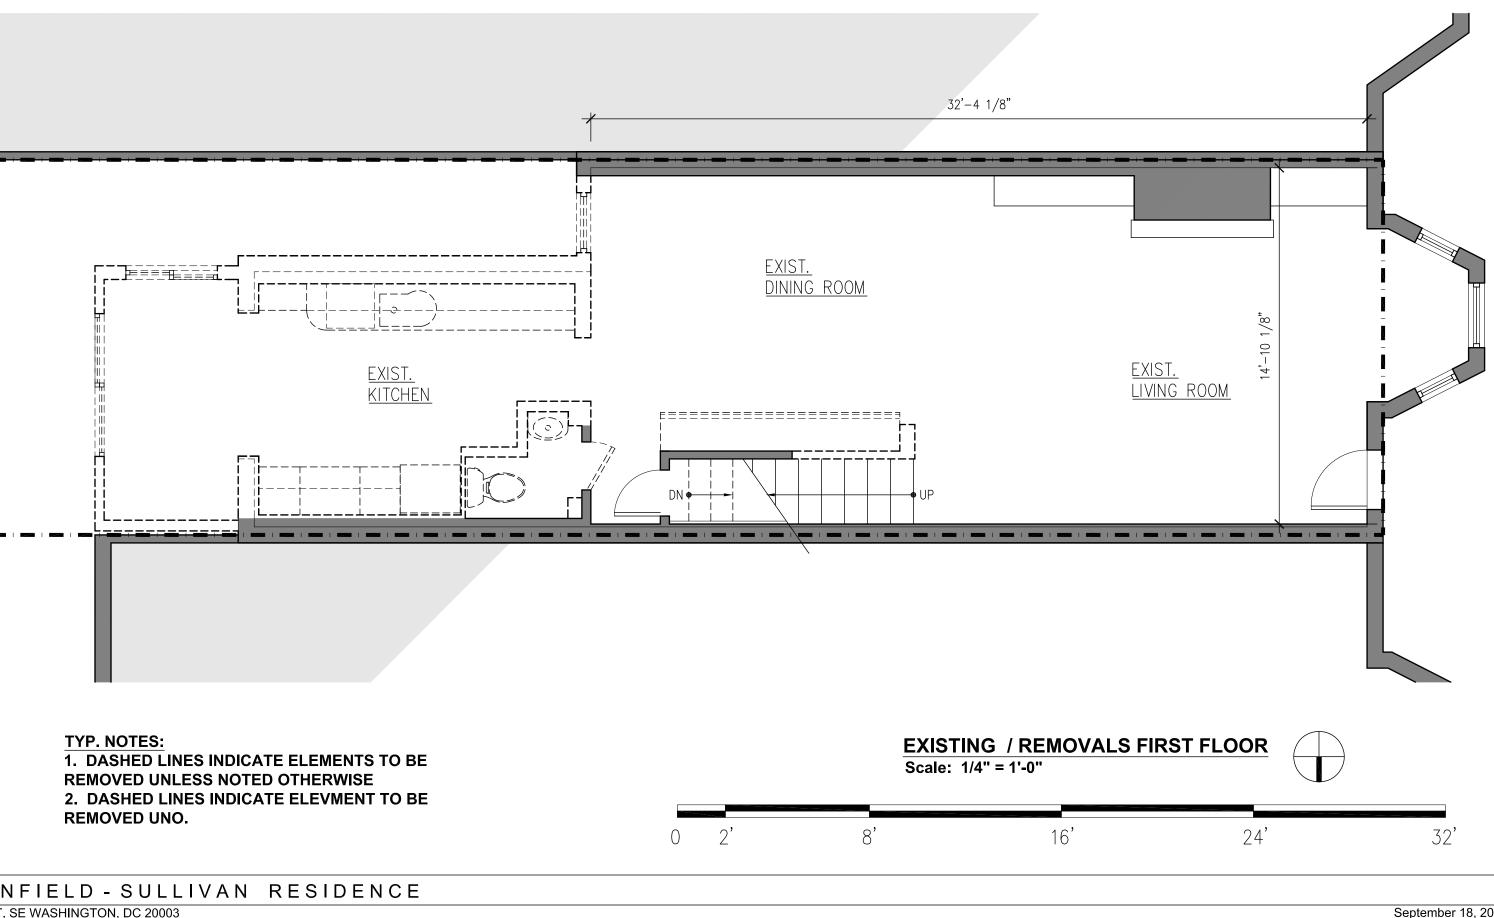

### GREENFIELD - SULLIVAN RESIDENCE 314 10TH ST. SE WASHINGTON, DC 20003

September 18, 2020 BRITTINGHAM ARCHITECTURE PLLC

**TYP. NOTES:** 1. DASHED LINES INDICATE ELEMENTS TO BE REMOVED UNLESS NOTED OTHERWISE 2. DASHED LINES INDICATE ELEVMENT TO BE REMOVED UNO.