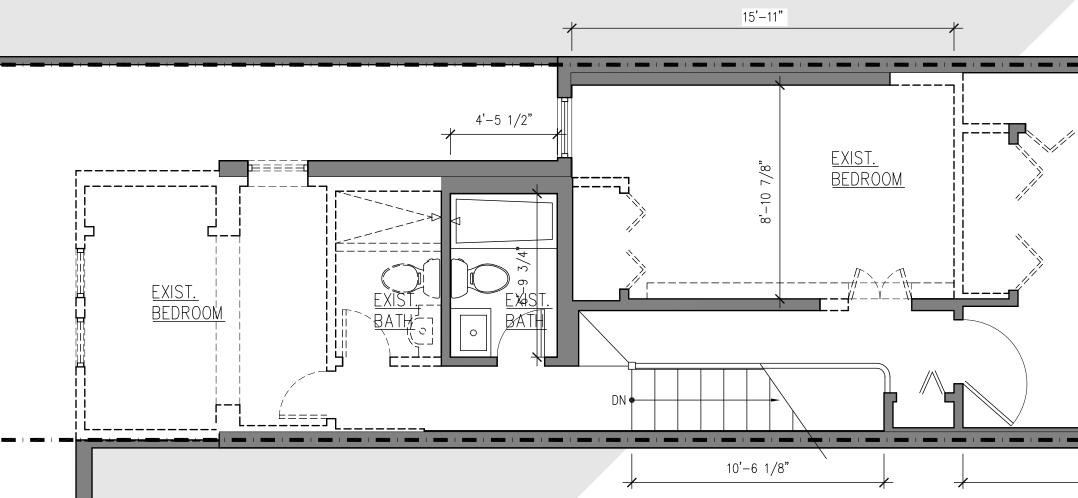

### GREENFIELD - SULLIVAN RESIDENCE 314 10TH ST. SE WASHINGTON, DC 20003

September 18, 2020 BRITTINGHAM ARCHITECTURE PLLC

**TYP. NOTES:** 1. DASHED LINES INDICATE ELEMENTS TO BE REMOVED UNLESS NOTED OTHERWISE 2. DASHED LINES INDICATE ELEVMENT TO BE REMOVED UNO.